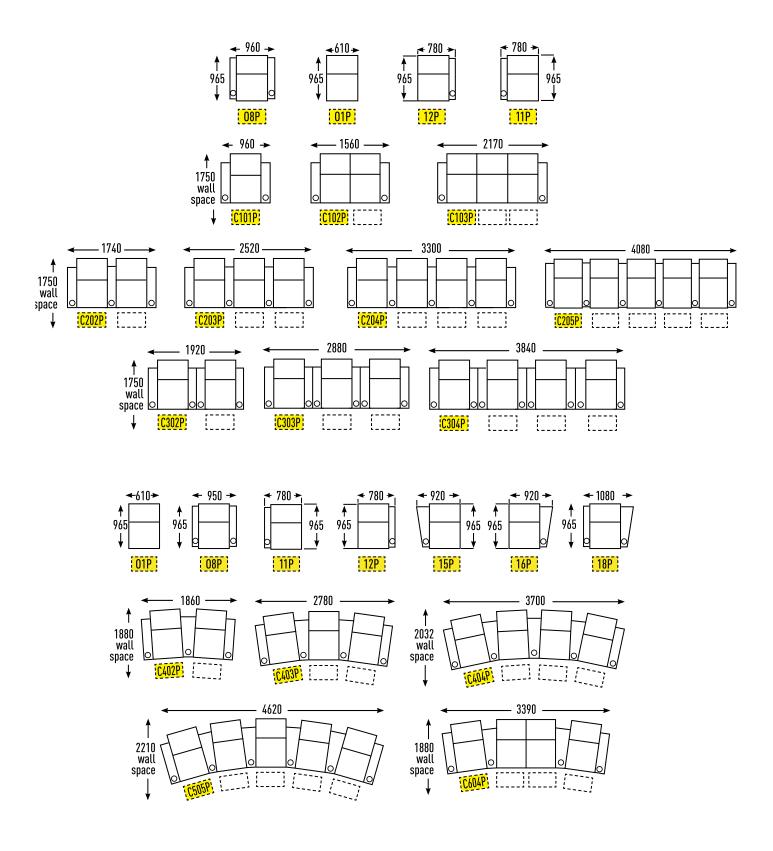

## *RowOne®* For a luxurious cinema experience

*Luxurious features and superbly crafted to give you a gold-class experience.* 

## **PRESTIGE** STANDARD FEATURES

- Refrigerated LED Cupholders
- USB port included in the cupholder
- Storage Arms and Tray
- 1.8 Density Foam with Pocketed Coil Spring Seats
- Near-the-wall Power Recline
- Fully Padded Arms, Sides and Backs
- · Ganging devices installed to lock the chairs together
- Warranty: 5 Years on Frame, 3 Years on Recline Mechanism, 1 Year Electrical and Material Coverings
- Delivery into Store: FIS all capital cities



## **PRESTIGE** CONFIGURATIONS

## • 1110mm BACK HEIGHT ON ALL PIECES