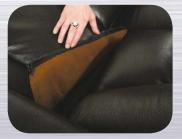

Each seat has a zip-in liner attaching the back to the seat catching loose change, food and debris.