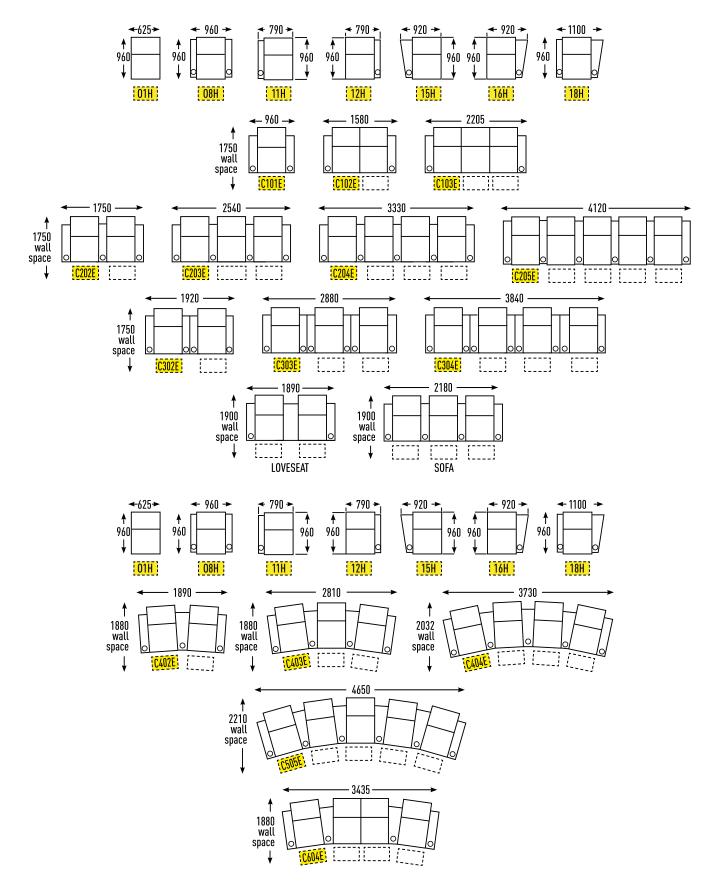

# RowOne® For a luxurious cinema experience



- · Contemporary styling
- Power Recline and Power Headrests
- Refrigerated LED Cupholders
- · USB port included in cupholder
- Storage Arms and Tray
- 1.8 Density Foam with Pocketed Coil Spring Seats
- · Near-the-wall Power Recline
- Fully Padded Arms, Sides and Backs
- · Zip lining for catching crumbs and coins
- Ganging devices installed to lock the chairs together
- Available in Sofa or Love-Seat styles



#### **EVOLUTION**

#### 1120mm BACK HEIGHT ON ALL PIECES

#### **CONFIGURATIONS**



### RowOne®

## For a luxurious cinema experience



**FEATURES** 

**EVOLUTION** 

- Refrigerated Cup Holders with lighting
- · Power Recline
- Storage arms
- Adjustable Power Headrests
- Near-Wall Recline

**LOVESEAT** 

Evolution is your dream come true! Recline to your favorite seating position, then adjust the headrest for ultimate comfort! Refrigerated and lighted cupholders add to the home cinema experience with soft blue lights to add some Hollywood magic. RowOne's exclusive zipped in 'crumb catcher' lining catches coins, popcorn and other debris for easy clean up without moving the seating!



Refrigerated and lighted Cupholder has a touch of the button power headrest, lights, and recline control



Power headrest on all home cinema seats for maximum comfort in any position.