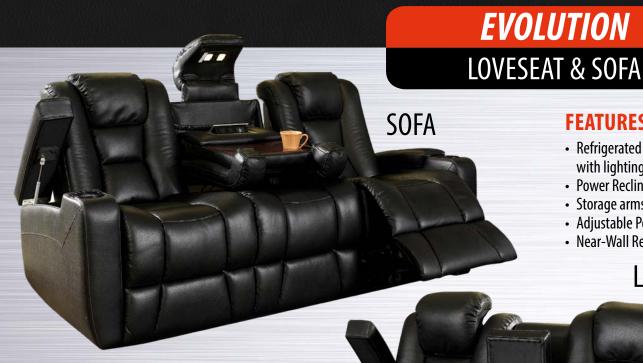

## For a luxurious cinema experience

**FEATURES** 

**EVOLUTION** 

- Refrigerated Cup Holders with lighting
- · Power Recline
- Storage arms
- Adjustable Power Headrests
- Near-Wall Recline

**LOVESEAT** 

Evolution is your dream come true! Recline to your favorite seating position, then adjust the headrest for ultimate comfort! Refrigerated and lighted cupholders add to the home cinema experience with soft blue lights to add some Hollywood magic. RowOne's exclusive zipped in 'crumb catcher' lining catches coins, popcorn and other debris for easy clean up without moving the seating!