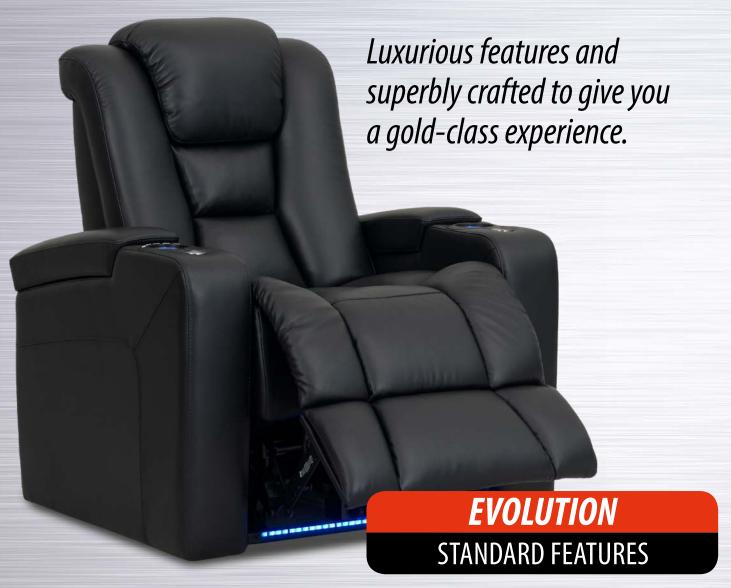

# RowOne® For a luxurious cinema experience

- · Contemporary styling
- Power Recline and Power Headrests
- Refrigerated LED Cupholders
- · USB port included in cupholder
- Storage Arms and Tray
- 1.8 Density Foam with Pocketed Coil Spring Seats
- · Near-the-wall Power Recline
- Fully Padded Arms, Sides and Backs
- · Zip lining for catching crumbs and coins
- Ganging devices installed to lock the chairs together
- Available in Sofa or Love-Seat styles

## For a luxurious cinema experience

**FEATURES** 

**EVOLUTION** 

- Refrigerated Cup Holders with lighting
- · Power Recline
- Storage arms
- Adjustable Power Headrests
- Near-Wall Recline

**LOVESEAT** 

Evolution is your dream come true! Recline to your favorite seating position, then adjust the headrest for ultimate comfort! Refrigerated and lighted cupholders add to the home cinema experience with soft blue lights to add some Hollywood magic. RowOne's exclusive zipped in 'crumb catcher' lining catches coins, popcorn and other debris for easy clean up without moving the seating!